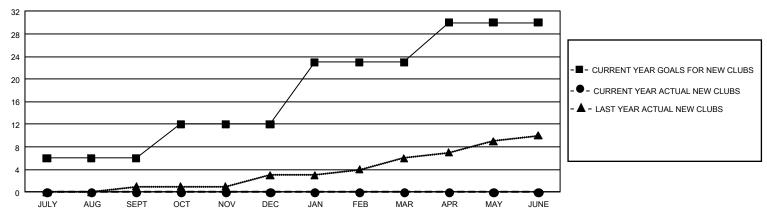

## GMT Constitutional Area 1, Group M

GMT: OPEN

REPORT DOES NOT INCLUDE CLUBS IN UNDISTRICTED AREAS.

| Clubs                 |               |           |               | Members               |                        |                         |                                                    |  |
|-----------------------|---------------|-----------|---------------|-----------------------|------------------------|-------------------------|----------------------------------------------------|--|
| RESULTS FOR 2019-2020 |               |           |               | RESULTS FOR 2019-2020 |                        |                         |                                                    |  |
| QUARTER               | NEW CLUB GOAL | NEW CLUBS | DROPPED CLUBS | QUARTER MEME          | BER GROWTH NET<br>GOAL | MEMBER GROWTH<br>ACTUAL | DROPPED<br>MEMBERS ACTUAL<br>(including transfers) |  |
| JULY/AUG/SEPT         | 18            | 0         | 6             | JULY/AUG/SEPT         | 960                    | 536                     | 623                                                |  |
| OCT/NOV/DEC           | 18            | 0         | 8             | OCT/NOV/DEC           | 972                    | 477                     | 767                                                |  |
| JAN/FEB/MAR           | 33            | 0         | 0             | JAN/FEB/MAR           | 990                    | 0                       | 0                                                  |  |
| APR/MAY/JUNE          | 21            | 0         | 0             | APR/MAY/JUNE          | 801                    | 0                       | 0                                                  |  |

## GOALS AND ACTUAL NEW CLUBS CUMULATIVE