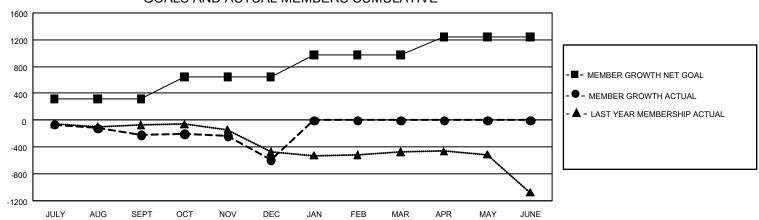

## GMT Constitutional Area 1, Group M

GMT: OPEN

REPORT DOES NOT INCLUDE CLUBS IN UNDISTRICTED AREAS.

| Clubs                 |               |           |               | Members               |                        |                         |                                                    |  |
|-----------------------|---------------|-----------|---------------|-----------------------|------------------------|-------------------------|----------------------------------------------------|--|
| RESULTS FOR 2019-2020 |               |           |               | RESULTS FOR 2019-2020 |                        |                         |                                                    |  |
| QUARTER               | NEW CLUB GOAL | NEW CLUBS | DROPPED CLUBS | QUARTER MEME          | BER GROWTH NET<br>GOAL | MEMBER GROWTH<br>ACTUAL | DROPPED<br>MEMBERS ACTUAL<br>(including transfers) |  |
| JULY/AUG/SEPT         | 18            | 0         | 6             | JULY/AUG/SEPT         | 960                    | 536                     | 623                                                |  |
| OCT/NOV/DEC           | 18            | 0         | 8             | OCT/NOV/DEC           | 972                    | 477                     | 767                                                |  |
| JAN/FEB/MAR           | 33            | 0         | 0             | JAN/FEB/MAR           | 990                    | 0                       | 0                                                  |  |
| APR/MAY/JUNE          | 21            | 0         | 0             | APR/MAY/JUNE          | 801                    | 0                       | 0                                                  |  |

## GOALS AND ACTUAL MEMBERS CUMULATIVE

| DROPPED CLUBS: 14  |       | 324 CLUBS OF 844 ADDED 1 OR MORE NEW MEMBERS | GENDER DISTRIBUTION             |                |       |
|--------------------|-------|----------------------------------------------|---------------------------------|----------------|-------|
|                    |       | NEW WEINBERG                                 | MALE 11,878 (64.25%             |                |       |
|                    |       |                                              | FEMALE                          | 6,608 (35.75%) |       |
| DROPPED MEMBERS    |       |                                              |                                 |                |       |
| DECEASED           | 147   | CLICK HERE FOR CUMULATIVE                    | TOTAL FAMILY UNIT MEMBERS       |                | 3,908 |
| CLUB CANCELLED 138 |       | MEMBERSHIP DATA                              |                                 |                | 0.004 |
| OTHER              | 1,104 |                                              | FAMILY MEMBERS PAYING HALF DUES |                | 2,001 |
| TOTAL              | 1,389 |                                              |                                 |                |       |